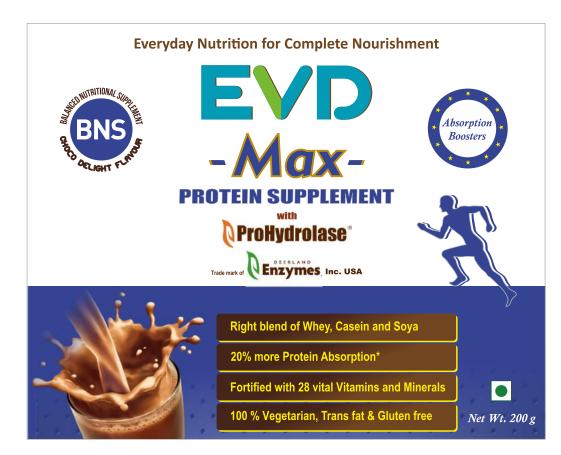

Serving size - 2 Scoops (30 g) Net Weight - 200g

| <u>_</u>                |      |          |                   |                            |  |  |  |
|-------------------------|------|----------|-------------------|----------------------------|--|--|--|
| Nutrients               | Unit | Per 100g | Per serving (30g) | % Daily Value /<br>Serving |  |  |  |
| Total Calories          | kcal | 375      | 113               | 6                          |  |  |  |
| Calories from fat       | kcal | 45       | 13.5              | 2                          |  |  |  |
| Total Fat               | g    | 5        | 1.5               | 2                          |  |  |  |
| MUFA                    | g    | 2.5      | 0.8               | +                          |  |  |  |
| PUFA                    | g    | 1.5      | 0.5               | +                          |  |  |  |
| Saturated Fat           | g    | 1        | 0.3               | 2                          |  |  |  |
| Trans Fat               | g    | 0        | 0                 | 0                          |  |  |  |
| Cholesterol             | mg   | 0        | 0                 | 0                          |  |  |  |
| Total Carbohydrate      | g    | 55       | 16.5              | 6                          |  |  |  |
| Sugar                   | g    | 20       | 6.0               | +                          |  |  |  |
| Dietary Fiber           | g    | 3        | 0.9               | +                          |  |  |  |
| FOS                     | g    | 2        | 0.6               | +                          |  |  |  |
| Total Protein           | g    | 30       | 9                 | 18                         |  |  |  |
| ProHydrolase            | mg   | 300      | 90.00             | +                          |  |  |  |
| Vitamins & Minerals     |      |          |                   |                            |  |  |  |
| Vitamin A               | IU   | 4500     | 1350              | 27                         |  |  |  |
| Vitamin C               | mg   | 55       | 17                | 28                         |  |  |  |
| Vitamin B,              | mg   | 1.4      | 0.4               | 28                         |  |  |  |
| Vitamin B,              | mg   | 1.6      | 0.5               | 30                         |  |  |  |
| Vitamin B <sub>6</sub>  | mg   | 1        | 0.3               | 15                         |  |  |  |
| Vitamin B <sub>12</sub> | mcg  | 3        | 1                 | 15                         |  |  |  |
| Niacinamide             | mg   | 10       | 3                 | 15                         |  |  |  |
| Biotin                  | mcg  | 100      | 30                | 10                         |  |  |  |
| Calcium D-Pantothenate  | mg   | 5        | 1.5               | 15                         |  |  |  |
| Vitamin E               | mg   | 30       | 9                 | 30                         |  |  |  |
| Vitamin D               | IU   | 250      | 75                | 19                         |  |  |  |
| Vitamin K               | mg   | 50       | 15                | 19                         |  |  |  |
| Folic Acid              | mg   | 200      | 60                | 15                         |  |  |  |
| Choline                 | mg   | 100      | 30                | 5                          |  |  |  |
| Calcium                 | mg   | 800      | 240               | 24                         |  |  |  |
| Magnesium               | mg   | 200      | 60                | 15                         |  |  |  |
| Copper                  | mg   | 1.8      | 0.5               | 27                         |  |  |  |
| Iron                    | mg   | 16       | 5                 | 27                         |  |  |  |
| Zinc                    | mg   | 10       | 3                 | 20                         |  |  |  |
| Manganese               | mg   | 1.8      | 0.5               | 27                         |  |  |  |
| Potassium               | mg   | 700      | 210               | 6                          |  |  |  |
| Phosphorus              | mg   | 600      | 180               | 18                         |  |  |  |
| Sodium                  | mg   | 350      | 105               | 4                          |  |  |  |
| Chromium                | mg   | 90       | 27                | 23                         |  |  |  |
| lodine                  | mg   | 100      | 30                | 20                         |  |  |  |
| Selenium                | mg   | 30       | 9                 | 13                         |  |  |  |
| Molybdenum              | mg   | 35       | 10.5              | 14                         |  |  |  |
| Chloride                | mg   | 250      | 75                | 2                          |  |  |  |
| Other Nutrients         | mg   |          |                   | <u> </u>                   |  |  |  |
| Taurine                 | mg   | 50       | 15                | +                          |  |  |  |
| Carnitine               | mg   | 50       | 15                | +                          |  |  |  |
| carmane                 | 5    | 50       | L 10              | · ·                        |  |  |  |