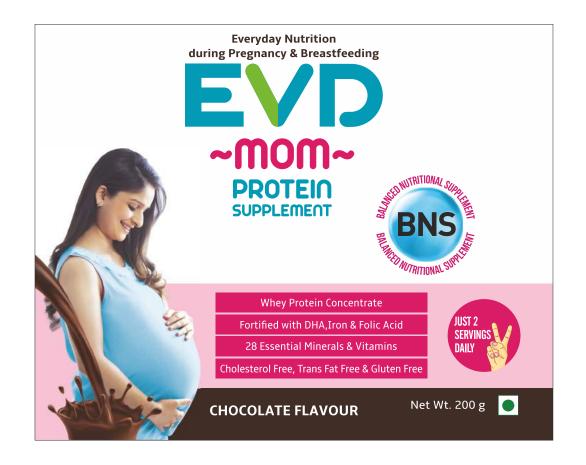

Total Weight of the container - 200g

| <u> </u>                             | •,   |          |                      | •                         |
|--------------------------------------|------|----------|----------------------|---------------------------|
| Nutrients                            |      | Per 100g | Per serving<br>(30g) | % Daily Value/<br>serving |
| Total Calories                       | kcal | 438      | 131.5                | 5                         |
| Calories from fat                    | kcal | 51       | 15.3                 | 2                         |
| Total Fat                            | g    | 5.6      | 1.7                  | 2                         |
| MUFA                                 | g    | 1.9      | 0.6                  |                           |
| PUFA                                 | g    | 0.6      | 0.2                  |                           |
| Saturated Fat                        | g    | 3.1      | 0.9                  | 4                         |
| Trans Fat                            | g    | 0        | 0                    | 0                         |
| Cholesterol                          | mg   | 0        | 0                    | 0                         |
| Total Carbohydrate (Including sugar) | g    | 65.4     | 19.6                 | 5                         |
| Sugar                                | g    | 15       | 4.5                  |                           |
| Dietary Fiber                        | g    | 5        | 1.5                  |                           |
| DHA                                  | mg   | 350      | 105.1                |                           |
| Total Protein                        | g    | 24       | 7.2                  | 9                         |
| Vitamins & Minerals                  |      |          |                      |                           |
| Vitamin A                            | IU   | 5000     | 1501.5               | 19                        |
| Vitamin C                            | mg   | 60       | 18                   | 30                        |
| Vitamin B1                           | mg   | 1.2      | 0.4                  | 21                        |
| Vitamin B2                           | mg   | 1        | 0.3                  | 15                        |
| Vitamin B6                           | mg   | 2        | 0.6                  | 24                        |
| Vitamin B12                          | mcg  | 1.2      | 0.4                  | 30                        |
| Niacinamide                          | mg   | 13       | 3.9                  | 20                        |
| Biotin                               | mcg  | 200      | 60.1                 | 20                        |
| Calcium D-Pantothenate               | mg   | 5        | 1.5                  | 15                        |
| Vitamin E                            | mg   | 30       | 9                    | 30                        |
| Vitamin D                            | IU   | 400      | 120.1                | 30                        |
| Vitamin K                            | mcg  | 50       | 15                   | 19                        |
| Folic Acid                           | mcg  | 500      | 150.2                | 30                        |
| Calcium                              | mg   | 1300     | 390.4                | 30                        |
| Magnesium                            | mg   | 200      | 60.1                 | 13                        |
| Copper                               | mg   | 2        | 0.6                  | 30                        |
| Iron                                 | mg   | 35       | 10.5                 | 30                        |
| Zinc                                 | mg   | 12       | 3.6                  | 30                        |
| Manganese                            | mg   | 2        | 0.6                  | 30                        |
| Potassium                            | mg   | 865      | 259.8                | 7                         |
| Phosphorus                           | mg   | 1000     | 300.3                | 23                        |
| Sodium                               | mg   | 500      | 150.2                | 6                         |
| Chromium                             | mcg  | 100      | 30                   | 25                        |
| lodine                               | mcg  | 150      | 45                   | 30                        |
| Selenium                             | mcg  | 40       | 12                   | 17                        |
| Molybdenum                           | mcg  | 40       | 12                   | 16                        |
| Chloride                             | mg   | 800      | 240.2                | 7                         |
| Choline                              | mg   | 400      | 120.1                | 22                        |