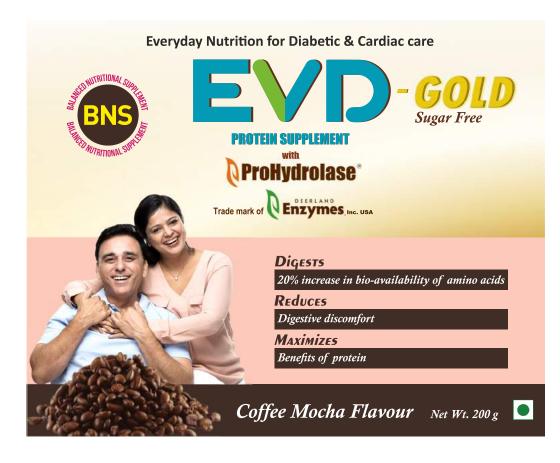

Serving size - 2 Scoops (30 g) Net Weight - 200g

| Nutrients               |      | Per 100g   | Per           | % Daily value/ |  |
|-------------------------|------|------------|---------------|----------------|--|
| Nutrients               |      | 1011005    | serving (30g) | serving        |  |
| Total Calories          | kcal | 411        | 123.3         | 6              |  |
| Calories from fat       | kcal | 45         | 13.5          | 2              |  |
| Total Fat               | g    | 5          | 1.5           | 2              |  |
| MUFA                    | g    | 3.0        | 0.9           | t              |  |
| PUFA                    | g    | 2.0        | 0.6           | t              |  |
| Saturated Fat           | g    | 0.4        | 0.1           | 1              |  |
| Trans Fat               | g    | 0          | 0.0           | 0              |  |
| Cholesterol             | mg   | 0          | 0.0           | 0              |  |
| Total Carbohydrate      | g    | 64         | 19.2          | 6              |  |
| Dietary Fibre           | g    | 6          | 1.8           | t              |  |
| Total Protein           | g    | 27         | 8.1           | 16             |  |
| Prohydrolase            | mg   | 270        | 81            |                |  |
| Vitamins                |      |            |               |                |  |
| Vitamin C               | mg   | 55         | 16.5          | 28             |  |
| Vitamin B <sub>1</sub>  | mg   | 1.4        | 0.4           | 28             |  |
| Vitamin B <sub>2</sub>  | mg   | 1.6        | 0.5           | 28             |  |
| Vitamin B               | mg   | 1.5        | 0.5           | 23             |  |
| Vitamin B <sub>12</sub> | mcg  | 3          | 0.9           | 15             |  |
| Vitamin A               | IU   | 4500       | 1350.0        | 27             |  |
| Niacinamide             | mg   | 10         | 3.0           | 15             |  |
| Biotin                  | mcg  | 100        | 30.0          | 10             |  |
| Calcium D-Pantothenate  | mg   | 5          | 1.5           | 15             |  |
| Vitamin K               | mcg  | 50         | 15.0          | 19             |  |
| Vitamin E               | IU   | 25         | 7.5           | 25             |  |
| Vitamin D               | 10   | 250        | 75.0          | 19             |  |
| Folic Acid              | mcg  | 200        | 60.0          | 15             |  |
| Choline                 | mg   | 100        | 30.0          | 5              |  |
| Calcium                 | mg   | 800        | 240.0         | 24             |  |
| Magnesium               | mg   | 200        | 60.0          | 15             |  |
| Copper                  | mg   | 1.8        | 0.5           | 27             |  |
| Iron                    | mg   | 5          | 1.5           | 8              |  |
| Zinc                    | mg   | 14         | 4.2           | 28             |  |
| Manganese               | mg   | 2          | 0.5           | 20             |  |
| Potassium               | mg   | 700        | 210.0         | 42             |  |
| Phosphorus              | mg   | 600        | 180.0         | 18             |  |
| Sodium                  | mg   |            |               | 4              |  |
|                         | mcg  | 350<br>115 | 105.0<br>34.5 | 29             |  |
| Chromium                | mcg  |            |               |                |  |
| lodine                  | -    | 100        | 30.0          | 20             |  |
| Selenium                | mcg  | 65         | 19.5          | 28             |  |
| Molybdenum              | mcg  | 35         | 10.5          | 14             |  |
| Chloride                | mg   | 250        | 75.0          | 2              |  |
| Other Nutrients         |      |            |               |                |  |
| Coenzyme Q10            | mg   | 30         | 9.0           | <u>t</u>       |  |
| Taurine                 | mg   | 50         | 15.0          | t              |  |
| L Carnitine             | mg   | 30         | 9.0           | t              |  |
| Inositol                | mg   | 310        | 93.0          | t              |  |
| Lutein (75%)            | mg   | 10         | 3.0           | t              |  |
| Zeaxanthin (30%)        | mcg  | 5          | 1.5           | t              |  |
| Nano Curcumin           | mg   | 25         | 7.5           | t              |  |