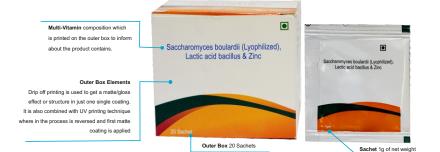

| Nutritional Information (Approx. Value)<br>Per Serving 1 gm. Sachet Contains: |                      |      |
|-------------------------------------------------------------------------------|----------------------|------|
| Nutrition                                                                     | per serving          | %RDA |
| Energy                                                                        | 2.680 Kcal.          |      |
| Carbohydrate                                                                  | 0.300 gms.           |      |
| Fat                                                                           | 0.000 gms.           |      |
| Saccharomyces Boula                                                           | rdii                 |      |
| (Lyophilized)                                                                 | 2.5 billion.         | **   |
| (Corresponding to 12                                                          | 5 mg of yeast)       |      |
| Lactic Acid Bascillus                                                         | 100 millions spores. | **   |
| Zinc Lactate                                                                  | 37.5 mg.             |      |
| (Eq. to elemental zinc                                                        | 10 mg.)              |      |
| Excipients                                                                    | q.s.                 |      |
| ** No RDA established                                                         |                      |      |

%RDA calculated on the basis of ICMR Guidelines.

| Multi-Vitamin composition which<br>is printed on the outer box to inform<br>about the product contains.                                                                   | L-Arginine, Zinc and<br>Lycopene Granules |
|---------------------------------------------------------------------------------------------------------------------------------------------------------------------------|-------------------------------------------|
| Outer Box Elements<br>Drip off printing is used to get a mattelgloss<br>effect or structure in just one single coating.<br>It is also combined with UV printing technique | With<br>Orange<br>Flavour                 |
| where in the process is reversed and first matte<br>coating is applied                                                                                                    | Sachet Outer Box 10 Sachet                |