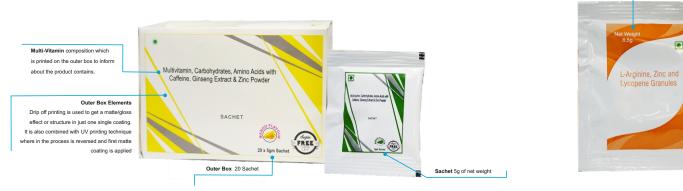

Manufactured By : AHEM LIFECARE LLP

Multi-Vitamin composition which is printed on the outer box to inform about the product contains.

Outer Box Elements

| Nutritional Information (Approx. Value)<br>Each Serving 10 gm sachet contains :                                                                          |                                                                                    |                                                              |                                                              |
|----------------------------------------------------------------------------------------------------------------------------------------------------------|------------------------------------------------------------------------------------|--------------------------------------------------------------|--------------------------------------------------------------|
| Nutrients                                                                                                                                                | Per 10 g                                                                           | %ww                                                          | RDA                                                          |
| Dextrose monohydrate<br>Sodium Chloride<br>Sodium Citrate<br>Potassium Chloride<br>Vitamin C<br>Zinc Sulphate<br>Lactobacillus Acidophilus<br>Excipients | 6 g<br>0.52 g<br>0.48 g<br>0.26 g<br>30 mg<br>8.33 mg<br>20 million spores<br>q.s. | 60 %<br>5.2 %<br>4.8 %<br>2.6 %<br>0.3 %<br>0.08 %<br>0.03 % | **<br>0.0097 %<br>6.01 %<br>0.003 %<br>75 %<br>27.76 %<br>** |
| Energy<br>Fats & its derivalives<br>Protein<br>carbohydrates                                                                                             | 10.8 Kcal<br>0 g<br>0 g<br>2.7 g                                                   |                                                              |                                                              |