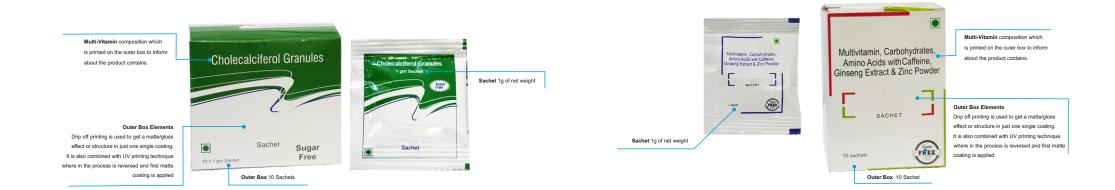

| Nutritional Information (Approx. Value)<br>Per Serving/Sachet contains : |                                         |  |
|--------------------------------------------------------------------------|-----------------------------------------|--|
| Cholecalciferol                                                          | 60000 i.u.                              |  |
| Energy<br>Carbohydrate<br>Fat                                            | 3.680 Kcal.<br>0.300 gms.<br>0.000 gms. |  |