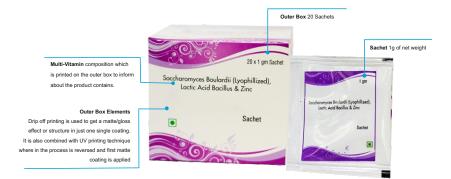

Outer Box Elements

| NUTRITIONAL FOOD SUPPLEMENT (PROPRIETARY FOOD)<br>Composition (approx. per serving) |                                          |                       |
|-------------------------------------------------------------------------------------|------------------------------------------|-----------------------|
| Each 10g Sachet Contai                                                              | Amount ner                               | % RDA<br>Value        |
| Energy<br>Fats<br>Protein<br>Carbohydrates                                          | 8 kcal.<br>0g.<br>0g.<br>2g.             | **<br>**<br>**        |
| Zinc<br>L - larginine<br>Lycopene<br>Folic Acid                                     | 10 mg.<br>3 gm.<br>2500 mcg.<br>400 mcg. | 80<br>**<br>**<br>100 |