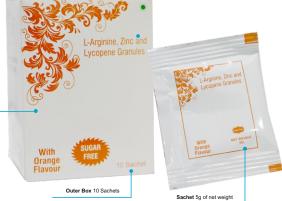

%RDA calculated on the basis of ICMR Guidelines.

| Multi-Vitamin composition which<br>is printed on the outer box to inform<br>about the product contains.                                                                   | L-Arginine, Zinc and<br>Lycopene Granules |
|---------------------------------------------------------------------------------------------------------------------------------------------------------------------------|-------------------------------------------|
| Outer Box Elements<br>Drip off printing is used to get a mattelgloss<br>effect or structure in just one single coating.<br>It is also combined with UV printing technique | With<br>Orange<br>Flavour                 |
| where in the process is reversed and first matte<br>coating is applied                                                                                                    | Sachet Outer Box 10 Sachet                |

| about the product contains. |  |
|-----------------------------|--|
|                             |  |
|                             |  |
|                             |  |

Drip off printing is used to get a matte/gloss effect or structure in just one single coating. It is also combined with UV printing technique

where in the process is reversed and first matte coating is applied

Outer Box Elements

| Per Serving/Each 5gm sa Nutrients | Per Serving | %RDA |
|-----------------------------------|-------------|------|
| Energy                            | 8 kcal      |      |
| Carbohydrate                      | 0.0 gms     |      |
| Protein                           | 0.0 gms     |      |
| L-Arginine                        | 3 gm.       | **   |
| Vitamin B6                        | 2 mg.       | 100  |
| Lycopene 10 %                     | 4000 mcg.   | **   |
| Folic Acid                        | 300 mcg.    | 75   |
| Vitamin B12                       | 1 mcg.      | 100  |

Drip off printing is used to get a matte/gloss

effect or structure in just one single coating. It is also combined with UV printing technique where in the process is reversed and first matte coating is applied