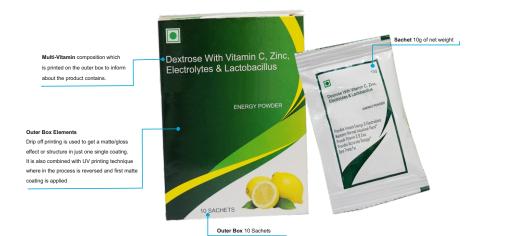

| about the product contains. |  |
|-----------------------------|--|
|                             |  |
|                             |  |
|                             |  |

Drip off printing is used to get a matte/gloss effect or structure in just one single coating. It is also combined with UV printing technique

where in the process is reversed and first matte coating is applied

Outer Box Elements

| Per Serving/Each 5gm sa Nutrients | Per Serving | %RDA |
|-----------------------------------|-------------|------|
| Energy                            | 8 kcal      |      |
| Carbohydrate                      | 0.0 gms     |      |
| Protein                           | 0.0 gms     |      |
| L-Arginine                        | 3 gm.       | **   |
| Vitamin B6                        | 2 mg.       | 100  |
| Lycopene 10 %                     | 4000 mcg.   | **   |
| Folic Acid                        | 300 mcg.    | 75   |
| Vitamin B12                       | 1 mcg.      | 100  |

Drip off printing is used to get a matte/gloss

effect or structure in just one single coating. It is also combined with UV printing technique where in the process is reversed and first matte coating is applied

Manufactured By : AHEM LIFECARE LLP

Multi-Vitamin composition which is printed on the outer box to inform about the product contains.

Outer Box Elements

| Nutritional Information (Approx. Value)<br>Each Serving 10 gm sachet contains :                                                                          |                                                                                    |                                                              |                                                              |
|----------------------------------------------------------------------------------------------------------------------------------------------------------|------------------------------------------------------------------------------------|--------------------------------------------------------------|--------------------------------------------------------------|
| Nutrients                                                                                                                                                | Per 10 g                                                                           | %ww                                                          | RDA                                                          |
| Dextrose monohydrate<br>Sodium Chloride<br>Sodium Citrate<br>Potassium Chloride<br>Vitamin C<br>Zinc Sulphate<br>Lactobacillus Acidophilus<br>Excipients | 6 g<br>0.52 g<br>0.48 g<br>0.26 g<br>30 mg<br>8.33 mg<br>20 million spores<br>q.s. | 60 %<br>5.2 %<br>4.8 %<br>2.6 %<br>0.3 %<br>0.08 %<br>0.03 % | **<br>0.0097 %<br>6.01 %<br>0.003 %<br>75 %<br>27.76 %<br>** |
| Energy<br>Fats & its derivalives<br>Protein<br>carbohydrates                                                                                             | 10.8 Kcal<br>0 g<br>0 g<br>2.7 g                                                   |                                                              |                                                              |