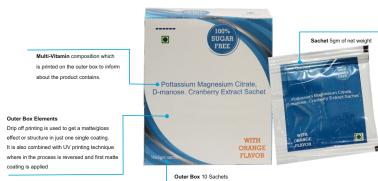

%RDA calculated on the basis of ICMR Guidelines.

| Multi-Vitamin composition which<br>is printed on the outer box to inform<br>about the product contains.                                                                   | L-Arginine, Zinc and<br>Lycopene Granules |
|---------------------------------------------------------------------------------------------------------------------------------------------------------------------------|-------------------------------------------|
| Outer Box Elements<br>Drip off printing is used to get a mattelgloss<br>effect or structure in just one single coating.<br>It is also combined with UV printing technique | With<br>Orange<br>Flavour                 |
| where in the process is reversed and first matte<br>coating is applied                                                                                                    | Sachet Outer Box 10 Sachet                |