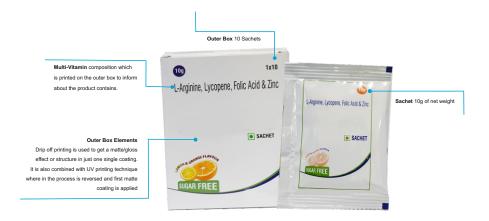

%RDA calculated on the basis of ICMR Guidelines.

| Multi-Vitamin composition which<br>is printed on the outer box to inform<br>about the product contains.                                                                   | L-Arginine, Zinc and<br>Lycopene Granules |
|---------------------------------------------------------------------------------------------------------------------------------------------------------------------------|-------------------------------------------|
| Outer Box Elements<br>Drip off printing is used to get a mattelgloss<br>effect or structure in just one single coating.<br>It is also combined with UV printing technique | With<br>Orange<br>Flavour                 |
| where in the process is reversed and first matte<br>coating is applied                                                                                                    | Sachet Outer Box 10 Sachet                |

| Composition (approx. per serving) |                           | % RDA |
|-----------------------------------|---------------------------|-------|
| Each 5g Sachet Contain            | IS: Amount per<br>Serving | Value |
| Energy                            | 8 kcal.                   | **    |
| Fats                              | 0g.                       | **    |
| Protein                           | 0g.                       | **    |
| Carbohydrates                     | 2g.                       | **    |
| Zinc                              | 10 mg.                    | 80    |
| L -Arginine                       | 3 gm.                     | **    |
| Lycopene                          | 2500 mcg.                 | **    |
| Folic Acid                        | 400 mcg.                  | 100   |

L-Arginine, Zinc and

Lycopene Granules

| NUTRITIONAL FOOD SUPPLEMENT (PROPRIETARY FOOD)                             |                       |                |
|----------------------------------------------------------------------------|-----------------------|----------------|
|                                                                            |                       |                |
| Each 8.5g Sachet Contains:                                                 | Amount per<br>Serving | % RDA<br>Value |
| Energy                                                                     | 8 kcal.               | **             |
| Fats                                                                       | 0g.                   | **             |
| Protein                                                                    | 0g.                   | **             |
| Carbohydrates                                                              | 2g.                   | **             |
| Zinc                                                                       | 10 mg.                | 80             |
| L - Arginine                                                               | 3 gm.                 | **             |
| Lycopene 25                                                                | 500 mcg.              | **             |
| Folic Acid 4                                                               | 400 mcg.              | 100            |
| Note : % RDA Calculated based on ICMR guidelines.<br>** No RDA established |                       |                |

Manufactured By : AHEM LIFECARE LLP

Multi-Vitamin composition which is printed on the outer box to inform about the product contains.

Outer Box Elements

| Nutritional Information (Approx. Value)<br>Each Serving 10 gm sachet contains :                                                                          |                                                                                    |                                                              |                                                              |
|----------------------------------------------------------------------------------------------------------------------------------------------------------|------------------------------------------------------------------------------------|--------------------------------------------------------------|--------------------------------------------------------------|
| Nutrients                                                                                                                                                | Per 10 g                                                                           | %ww                                                          | RDA                                                          |
| Dextrose monohydrate<br>Sodium Chloride<br>Sodium Citrate<br>Potassium Chloride<br>Vitamin C<br>Zinc Sulphate<br>Lactobacillus Acidophilus<br>Excipients | 6 g<br>0.52 g<br>0.48 g<br>0.26 g<br>30 mg<br>8.33 mg<br>20 million spores<br>q.s. | 60 %<br>5.2 %<br>4.8 %<br>2.6 %<br>0.3 %<br>0.08 %<br>0.03 % | **<br>0.0097 %<br>6.01 %<br>0.003 %<br>75 %<br>27.76 %<br>** |
| Energy<br>Fats & its derivalives<br>Protein<br>carbohydrates                                                                                             | 10.8 Kcal<br>0 g<br>0 g<br>2.7 g                                                   |                                                              |                                                              |