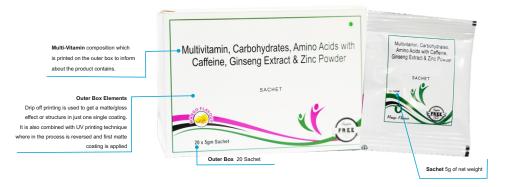

| about the product contains. |  |
|-----------------------------|--|
|                             |  |
|                             |  |
|                             |  |

Drip off printing is used to get a matte/gloss effect or structure in just one single coating. It is also combined with UV printing technique

where in the process is reversed and first matte coating is applied

Outer Box Elements

| Per Serving/Each 5gm sa Nutrients | Per Serving | %RDA |
|-----------------------------------|-------------|------|
| Energy                            | 8 kcal      |      |
| Carbohydrate                      | 0.0 gms     |      |
| Protein                           | 0.0 gms     |      |
| L-Arginine                        | 3 gm.       | **   |
| Vitamin B6                        | 2 mg.       | 100  |
| Lycopene 10 %                     | 4000 mcg.   | **   |
| Folic Acid                        | 300 mcg.    | 75   |
| Vitamin B12                       | 1 mcg.      | 100  |