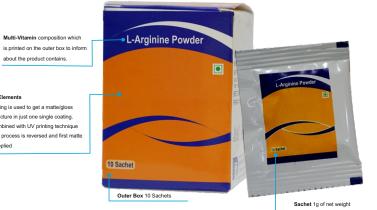

Drip off printing is used to get a matte/gloss

effect or structure in just one single coating. It is also combined with UV printing technique where in the process is reversed and first matte coating is applied

Outer Box Elements

| NUTRITIONAL FOOD SUPPLEMENT (PROPRIETARY FOOD)<br>Composition (approx. per serving) |                                          |                       |
|-------------------------------------------------------------------------------------|------------------------------------------|-----------------------|
| Each 10g Sachet Contai                                                              | Amount ner                               | % RDA<br>Value        |
| Energy<br>Fats<br>Protein<br>Carbohydrates                                          | 8 kcal.<br>0g.<br>0g.<br>2g.             | **<br>**<br>**        |
| Zinc<br>L - larginine<br>Lycopene<br>Folic Acid                                     | 10 mg.<br>3 gm.<br>2500 mcg.<br>400 mcg. | 80<br>**<br>**<br>100 |