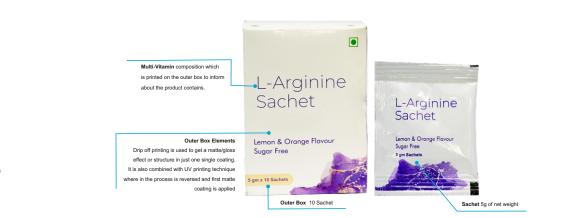

Drip off printing is used to get a matte/gloss

effect or structure in just one single coating. It is also combined with UV printing technique where in the process is reversed and first matte coating is applied

Outer Box Elements

| NUTRITIONAL FOOD SUPPLEMENT (PROPRIETARY FOOD)<br>Composition (approx. per serving) |                                          |                       |
|-------------------------------------------------------------------------------------|------------------------------------------|-----------------------|
| Each 10g Sachet Contai                                                              | Amount ner                               | % RDA<br>Value        |
| Energy<br>Fats<br>Protein<br>Carbohydrates                                          | 8 kcal.<br>0g.<br>0g.<br>2g.             | **<br>**<br>**        |
| Zinc<br>L - larginine<br>Lycopene<br>Folic Acid                                     | 10 mg.<br>3 gm.<br>2500 mcg.<br>400 mcg. | 80<br>**<br>**<br>100 |