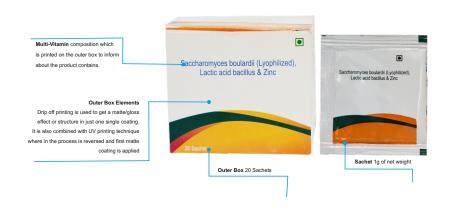

| about the product contains. |  |
|-----------------------------|--|
|                             |  |
|                             |  |
|                             |  |

Drip off printing is used to get a matte/gloss effect or structure in just one single coating. It is also combined with UV printing technique

where in the process is reversed and first matte coating is applied

Outer Box Elements

| Per Serving/Each 5gm sa Nutrients | Per Serving | %RDA |
|-----------------------------------|-------------|------|
| Energy                            | 8 kcal      |      |
| Carbohydrate                      | 0.0 gms     |      |
| Protein                           | 0.0 gms     |      |
| L-Arginine                        | 3 gm.       | **   |
| Vitamin B6                        | 2 mg.       | 100  |
| Lycopene 10 %                     | 4000 mcg.   | **   |
| Folic Acid                        | 300 mcg.    | 75   |
| Vitamin B12                       | 1 mcg.      | 100  |