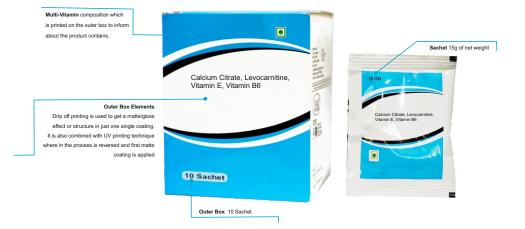

| Nutrient                | Per serving | % RDA |
|-------------------------|-------------|-------|
| Energy                  | 25.5 kcal   |       |
| carbohydrate            | 7.500 gm    |       |
| Fat                     | 0.000 gm    |       |
| Protein                 | 0.000 gm    |       |
| Dextrose                | 7.5 gm.     | **    |
| Calcium Citrate         | 500 mg.     | **    |
| Levocarnitine           | 330 mg.     | **    |
| Magnesium Bis-Glycinate | 250 mg.     | **    |
| Vitamin E               | 22.5 i.u.   | **    |
| Vitamin B5              | 10 mg.      | **    |
| Vitamin B1              | 1.5 mg.     | 99    |
| Vitamin B6              | 1 mg.       | 50    |
| L-Methylfolate          | 1 mg.       | **    |
| Sodium Citrate          | 0.58 mg.    | **    |