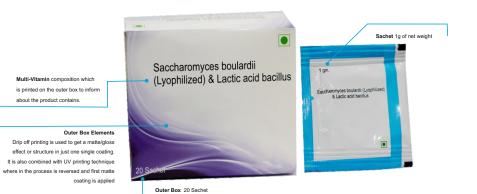

Drip off printing is used to get a matte/gloss

effect or structure in just one single coating. It is also combined with UV printing technique where in the process is reversed and first matte coating is applied

Outer Box Elements

| NUTRITIONAL FOOD SUPPLEMENT (PROPRIETARY FOOD)<br>Composition (approx. per serving) |                                          |                       |
|-------------------------------------------------------------------------------------|------------------------------------------|-----------------------|
| Each 10g Sachet Contai                                                              | Amount ner                               | % RDA<br>Value        |
| Energy<br>Fats<br>Protein<br>Carbohydrates                                          | 8 kcal.<br>0g.<br>0g.<br>2g.             | **<br>**<br>**        |
| Zinc<br>L - larginine<br>Lycopene<br>Folic Acid                                     | 10 mg.<br>3 gm.<br>2500 mcg.<br>400 mcg. | 80<br>**<br>**<br>100 |