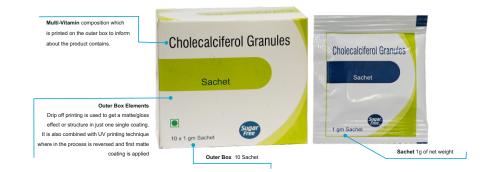

Manufactured By : AHEM LIFECARE LLP

Multi-Vitamin composition which is printed on the outer box to inform about the product contains.

Outer Box Elements

| Nutritional Information (Approx. Value)<br>Each Serving 10 gm sachet contains :                                                                          |                                                                                    |                                                              |                                                              |
|----------------------------------------------------------------------------------------------------------------------------------------------------------|------------------------------------------------------------------------------------|--------------------------------------------------------------|--------------------------------------------------------------|
| Nutrients                                                                                                                                                | Per 10 g                                                                           | %ww                                                          | RDA                                                          |
| Dextrose monohydrate<br>Sodium Chloride<br>Sodium Citrate<br>Potassium Chloride<br>Vitamin C<br>Zinc Sulphate<br>Lactobacillus Acidophilus<br>Excipients | 6 g<br>0.52 g<br>0.48 g<br>0.26 g<br>30 mg<br>8.33 mg<br>20 million spores<br>q.s. | 60 %<br>5.2 %<br>4.8 %<br>2.6 %<br>0.3 %<br>0.08 %<br>0.03 % | **<br>0.0097 %<br>6.01 %<br>0.003 %<br>75 %<br>27.76 %<br>** |
| Energy<br>Fats & its derivalives<br>Protein<br>carbohydrates                                                                                             | 10.8 Kcal<br>0 g<br>0 g<br>2.7 g                                                   |                                                              |                                                              |