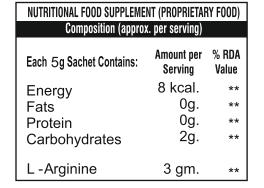

| Composition (approx. per serving) |                           | % RDA |
|-----------------------------------|---------------------------|-------|
| Each 5g Sachet Contain            | IS: Amount per<br>Serving | Value |
| Energy                            | 8 kcal.                   | **    |
| Fats                              | 0g.                       | **    |
| Protein                           | 0g.                       | **    |
| Carbohydrates                     | 2g.                       | **    |
| Zinc                              | 10 mg.                    | 80    |
| L -Arginine                       | 3 gm.                     | **    |
| Lycopene                          | 2500 mcg.                 | **    |
| Folic Acid                        | 400 mcg.                  | 100   |