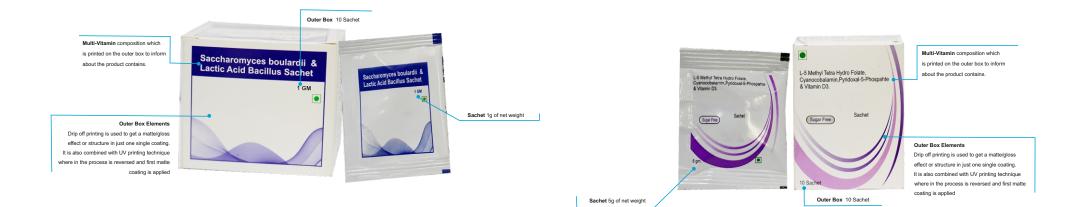

| about the product contains. |  |
|-----------------------------|--|
|                             |  |
|                             |  |
|                             |  |

Drip off printing is used to get a matte/gloss effect or structure in just one single coating. It is also combined with UV printing technique

where in the process is reversed and first matte coating is applied

Outer Box Elements

| Per Serving/Each 5gm sa Nutrients | Per Serving | %RDA |
|-----------------------------------|-------------|------|
| Energy                            | 8 kcal      |      |
| Carbohydrate                      | 0.0 gms     |      |
| Protein                           | 0.0 gms     |      |
| L-Arginine                        | 3 gm.       | **   |
| Vitamin B6                        | 2 mg.       | 100  |
| Lycopene 10 %                     | 4000 mcg.   | **   |
| Folic Acid                        | 300 mcg.    | 75   |
| Vitamin B12                       | 1 mcg.      | 100  |

Drip off printing is used to get a matte/gloss

effect or structure in just one single coating. It is also combined with UV printing technique where in the process is reversed and first matte coating is applied

Outer Box Elements

| NUTRITIONAL FOOD SUPPLEMENT (PROPRIETARY FOOD)<br>Composition (approx. per serving) |                                          |                       |
|-------------------------------------------------------------------------------------|------------------------------------------|-----------------------|
| Each 10g Sachet Contai                                                              | Amount ner                               | % RDA<br>Value        |
| Energy<br>Fats<br>Protein<br>Carbohydrates                                          | 8 kcal.<br>0g.<br>0g.<br>2g.             | **<br>**<br>**        |
| Zinc<br>L - larginine<br>Lycopene<br>Folic Acid                                     | 10 mg.<br>3 gm.<br>2500 mcg.<br>400 mcg. | 80<br>**<br>**<br>100 |

L-Arginine, Zinc and

Lycopene Granules

| NUTRITIONAL FOOD SUPPLEMENT (PROPRIETARY FOOD)                             |                       |                |
|----------------------------------------------------------------------------|-----------------------|----------------|
|                                                                            |                       |                |
| Each 8.5g Sachet Contains:                                                 | Amount per<br>Serving | % RDA<br>Value |
| Energy                                                                     | 8 kcal.               | **             |
| Fats                                                                       | 0g.                   | **             |
| Protein                                                                    | 0g.                   | **             |
| Carbohydrates                                                              | 2g.                   | **             |
| Zinc                                                                       | 10 mg.                | 80             |
| L - Arginine                                                               | 3 gm.                 | **             |
| Lycopene 25                                                                | 500 mcg.              | **             |
| Folic Acid 4                                                               | 400 mcg.              | 100            |
| Note : % RDA Calculated based on ICMR guidelines.<br>** No RDA established |                       |                |

Manufactured By : AHEM LIFECARE LLP

Multi-Vitamin composition which is printed on the outer box to inform about the product contains.

Outer Box Elements

| Nutritional Information (Approx. Value)<br>Each Serving 10 gm sachet contains :                                                                          |                                                                                    |                                                              |                                                              |
|----------------------------------------------------------------------------------------------------------------------------------------------------------|------------------------------------------------------------------------------------|--------------------------------------------------------------|--------------------------------------------------------------|
| Nutrients                                                                                                                                                | Per 10 g                                                                           | %ww                                                          | RDA                                                          |
| Dextrose monohydrate<br>Sodium Chloride<br>Sodium Citrate<br>Potassium Chloride<br>Vitamin C<br>Zinc Sulphate<br>Lactobacillus Acidophilus<br>Excipients | 6 g<br>0.52 g<br>0.48 g<br>0.26 g<br>30 mg<br>8.33 mg<br>20 million spores<br>q.s. | 60 %<br>5.2 %<br>4.8 %<br>2.6 %<br>0.3 %<br>0.08 %<br>0.03 % | **<br>0.0097 %<br>6.01 %<br>0.003 %<br>75 %<br>27.76 %<br>** |
| Energy<br>Fats & its derivalives<br>Protein<br>carbohydrates                                                                                             | 10.8 Kcal<br>0 g<br>0 g<br>2.7 g                                                   |                                                              |                                                              |