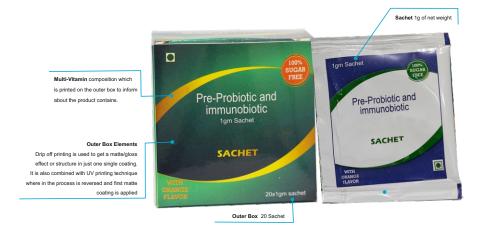

| about the product contains. |  |
|-----------------------------|--|
|                             |  |
|                             |  |
|                             |  |

Drip off printing is used to get a matte/gloss effect or structure in just one single coating. It is also combined with UV printing technique

where in the process is reversed and first matte coating is applied

Outer Box Elements

| Per Serving/Each 5gm sa Nutrients | Per Serving | %RDA |
|-----------------------------------|-------------|------|
| Energy                            | 8 kcal      |      |
| Carbohydrate                      | 0.0 gms     |      |
| Protein                           | 0.0 gms     |      |
| L-Arginine                        | 3 gm.       | **   |
| Vitamin B6                        | 2 mg.       | 100  |
| Lycopene 10 %                     | 4000 mcg.   | **   |
| Folic Acid                        | 300 mcg.    | 75   |
| Vitamin B12                       | 1 mcg.      | 100  |