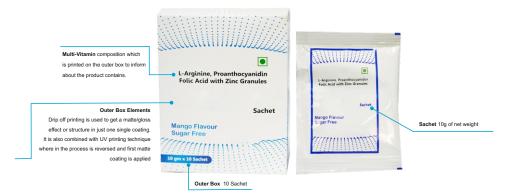

| Nutritional Information (Approx. Value)<br>Each Serving 10 gm sachet contains :                                                       |                                                                                    |                          |
|---------------------------------------------------------------------------------------------------------------------------------------|------------------------------------------------------------------------------------|--------------------------|
| Nutrients                                                                                                                             | per serving                                                                        | %RDA                     |
| L-Arginine<br>Proanthocyanidin<br>Zinc<br>Folic Acid<br>Excipients<br>Nutritional Facts :<br>Energy<br>Carbohydrate<br>Protein<br>Fat | 3 gm<br>75 mg<br>10 mg<br>2.5 mg<br>Qs<br>2.6 Kcal<br>0.66 gm<br>0.0 gm<br>0.00 gm | **<br>**<br>83.33<br>100 |